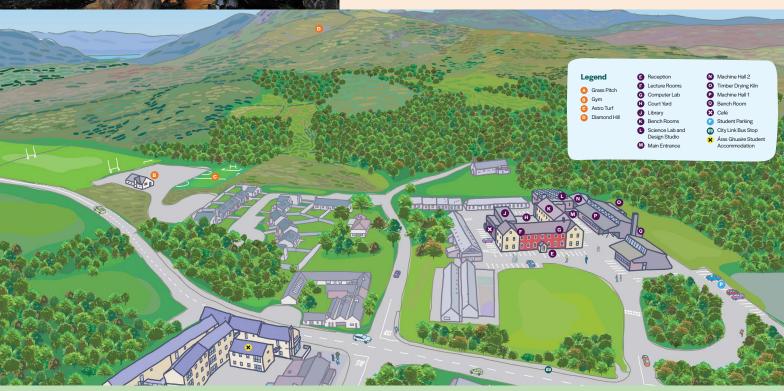

## **Experience** what ATU Connemara has to offer

Join us at ATU Connemara to learn more about the available degree programmes for CAO 2024, our campus facilities and student life.

Open Day activities will include information session, tour of facilities (Machine Hall, Science Lab, Kiln) with staff and students on hand to answer your questions and provide insights into the university experience.

## **Open Day Schedule**

| Time               | Talk                                                  | Location                 |
|--------------------|-------------------------------------------------------|--------------------------|
| 10.30am            | Arrive ATU Connemara,<br>Welcome with Tea/Coffee      | Machine Hall<br>Corridor |
| 11.00am            | Information Talk with Heads of Department             | CL1 & Oak Room           |
| 11.30am<br>-1.00pm | Campus Tour with Student Guide                        | ATU Connemara<br>Campus  |
| 1.00pm             | Q&A with Staff                                        | Atlantic Corridor        |
| 1.00pm<br>-2.00pm  | Construction Studies Leaving Cert<br>Revision Session | Oak Room                 |